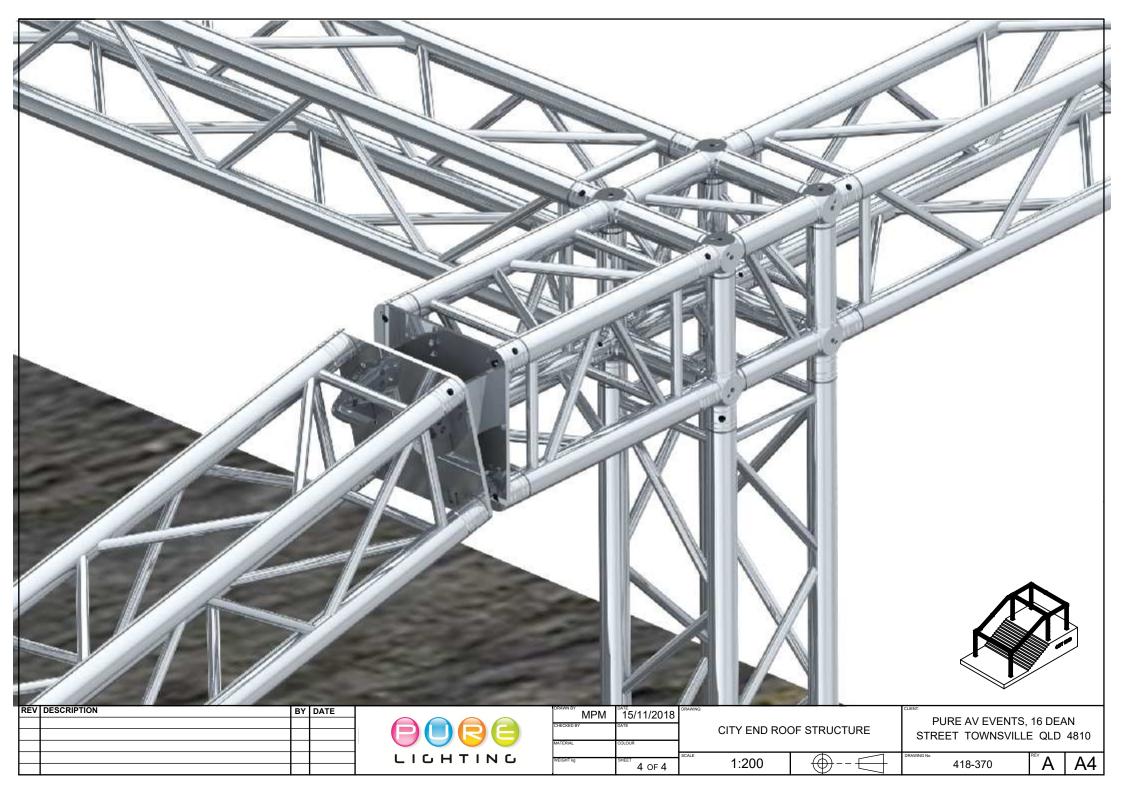

| REV | DESCRIPTION | BY | DATE |         | -            | MPM        | 15/11/2018 | DRAWING:                |                                                       | CLIENT:     |      |    |
|-----|-------------|----|------|---------|--------------|------------|------------|-------------------------|-------------------------------------------------------|-------------|------|----|
|     |             |    |      |         |              | CHECKED BY | DATE       | OLTY END DOOF OTDUOTUDE | PURE AV EVENTS, 16 DEAN<br>STREET TOWNSVILLE QLD 4810 |             | AN   |    |
|     |             |    |      |         |              |            |            | CITY END ROOF STRUCTURE |                                                       |             | 4810 |    |
|     |             |    |      |         |              | MATERIAL   | COLOUR     |                         |                                                       |             |      |    |
|     |             |    |      | LIGHTIN | ו רי         | WEIGHT kg  | SHEET      | 1:200                   | <b>———</b>                                            | DRAWING No. | REV  | ٨٨ |
|     |             |    |      |         | 0 11 1 111 0 |            | 2 of 4     | 1.200                   | $\mathbf{W}^{-1}\mathbf{\nabla}$                      | 418-370     |      | 14 |