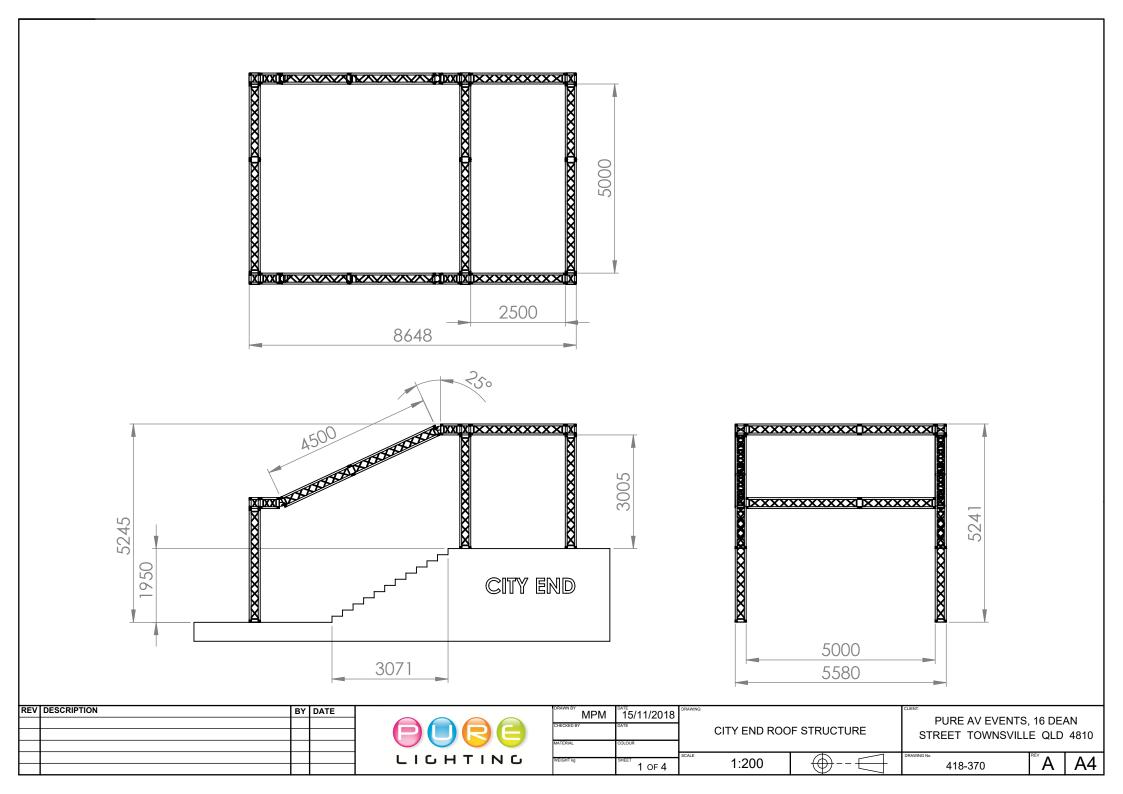

| REV | DESCRIPTION | BY | DATE |         | -            | MPM        | 15/11/2018 | DRAWING:                |                                                       | CLIENT:     |      |    |
|-----|-------------|----|------|---------|--------------|------------|------------|-------------------------|-------------------------------------------------------|-------------|------|----|
|     |             |    |      |         |              | CHECKED BY | DATE       | OLTY END DOOF OTDUOTUDE | PURE AV EVENTS, 16 DEAN<br>STREET TOWNSVILLE QLD 4810 |             | AN   |    |
|     |             |    |      |         |              |            |            | CITY END ROOF STRUCTURE |                                                       |             | 4810 |    |
|     |             |    |      |         |              | MATERIAL   | COLOUR     |                         |                                                       |             |      |    |
|     |             |    |      | LIGHTIN | ו רי         | WEIGHT kg  | SHEET      | 1:200                   | <b>———</b>                                            | DRAWING No. | REV  | ٨٨ |
|     |             |    |      |         | 0 11 1 111 0 |            | 2 of 4     | 1.200                   | $\mathbf{W}^{-1}\mathbf{\nabla}$                      | 418-370     |      | 14 |