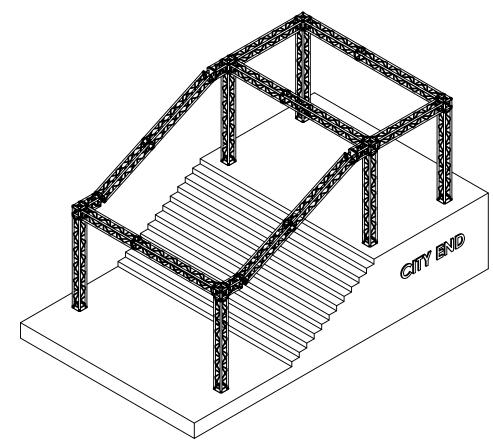

| REV | DESCRIPTION | BY | DATE |         | -            | MPM        | 15/11/2018 | DRAWING:                |                                                       | CLIENT:     |      |    |
|-----|-------------|----|------|---------|--------------|------------|------------|-------------------------|-------------------------------------------------------|-------------|------|----|
|     |             |    |      |         |              | CHECKED BY | DATE       | OLTY END DOOF OTDUOTUDE | PURE AV EVENTS, 16 DEAN<br>STREET TOWNSVILLE QLD 4810 |             | AN   |    |
|     |             |    |      |         |              |            |            | CITY END ROOF STRUCTURE |                                                       |             | 4810 |    |
|     |             |    |      |         |              | MATERIAL   | COLOUR     |                         |                                                       |             |      |    |
|     |             |    |      | LIGHTIN | ו רי         | WEIGHT kg  | SHEET      | 1:200                   | <b>———</b>                                            | DRAWING No. | REV  | ٨٨ |
|     |             |    |      |         | 0 11 1 111 0 |            | 2 of 4     | 1.200                   | $\mathbf{W}^{-1}\mathbf{\nabla}$                      | 418-370     |      | 14 |