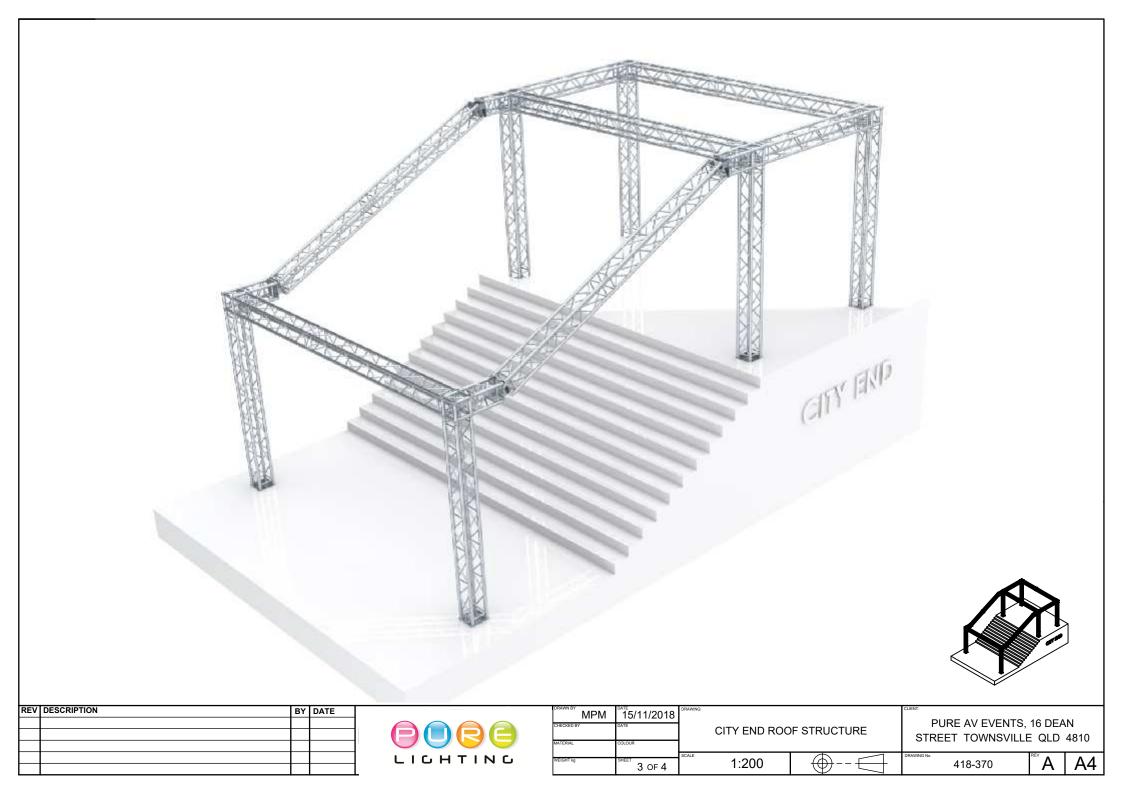

| REV | DESCRIPTION | BY | DATE |         | -            | MPM        | 15/11/2018 | DRAWING:                |                                                       | CLIENT:     |      |    |
|-----|-------------|----|------|---------|--------------|------------|------------|-------------------------|-------------------------------------------------------|-------------|------|----|
|     |             |    |      |         |              | CHECKED BY | DATE       | OLTY END DOOF OTDUOTUDE | PURE AV EVENTS, 16 DEAN<br>STREET TOWNSVILLE QLD 4810 |             | AN   |    |
|     |             |    |      |         |              |            |            | CITY END ROOF STRUCTURE |                                                       |             | 4810 |    |
|     |             |    |      |         |              | MATERIAL   | COLOUR     |                         |                                                       |             |      |    |
|     |             |    |      | LIGHTIN | ו רי         | WEIGHT kg  | SHEET      | 1:200                   | <b>———</b>                                            | DRAWING No. | REV  | ٨٨ |
|     |             |    |      |         | 0 11 1 111 0 |            | 2 of 4     | 1.200                   | $\mathbf{W}^{-1}\mathbf{\nabla}$                      | 418-370     |      | 14 |